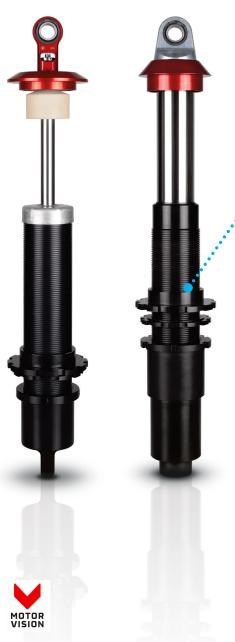

## **ZF Race TCR Suspension**

The motorsport-proven ZF Race TCR Suspension provides a maximum performance in conjunction with a robust design.

## **Key Features**

- 2-way adjustable in rebound and bump, completely independently from each other
- Adjustment range with high resolution, divided by 20 even clicks
- Lightweight design made of high-strength aluminum
- Bend-proof and sturdy strut design
- Ride height adjustment, without interfering with bump and rebound damper travels
- Integration of an additional damping valve for best compromise of high damping pressure and lowest gas filling pressure, for best possible response
- Tunable for your individual demands, with us or our service partner network
- · Homologated for: